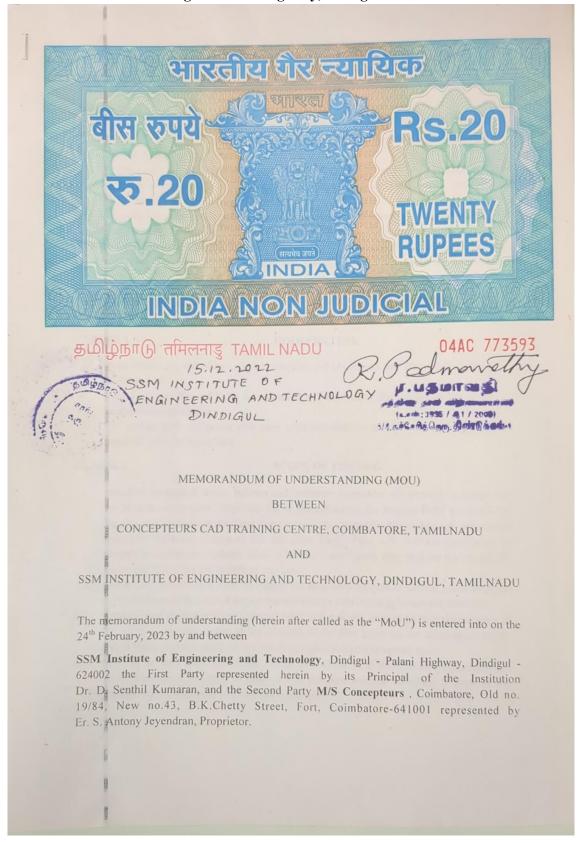

तिमलनाडु TAMIL NADU

SSM INSTITUTE OF ENGINEERING AND TECHNOLOGY / DINDIGUL

MEMORANDUM OF UNDERSTANDING (MOU)

BETWEEN

PRINCE PROMOTERS, DINDIGUL, TAMILNADU

AND

SSM INSTITUTE OF ENGINEERING AND TECHNOLOGY, DINDIGUL, TAMILNADU

The memorandum of understanding (herein after called as the "MoU") is entered into on the  $2^{nd}$  March, 2023 by and between

SSM Institute of Engineering and Technology, Dindigul - Palani Highway, Dindigul - 624002 the First Party represented herein by its Principal of the Institution Dr. D. Senthil Kumaran, and the Second Party Prince Promoters, # 18, 1st Floor, Vivekanada Nagar, Dindigul - 624001 represented by Er.J.Tony Prince, Managing Director.

First Party

Second Party

SSM Institute of Engineering and Technology, Dindigul and M/S Concepteurs, Coimbatore.

Dr. D. Senthil Kumaran

Principal

Er. S. Antony Jeyendran

Proprietor

Witness: