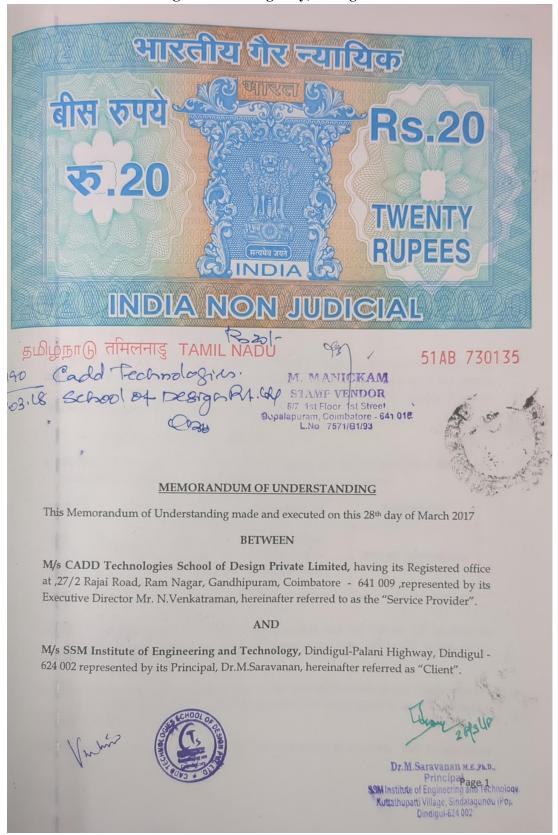

MEMORANDUM OF UNDERSTANDING (MoU)

**BETWEEN** 

SSM Institute of Engineering and Technology, Dindugal
AND
CADD Technologies School of Design Private Limited, Coimbatore

This Memorandum of Understanding (hereinafter called as the 'MoU') is entered into on this the 25<sup>th</sup> day of September 2021 by and between.

SSM Institute of Engineering and Technology, Dindigul - Palani Highway, Dindigul - 624002 the First Party represented herein by its Principal of the Institution Dr.D.Senthil Kumaran, And CADD Technologies School of Design Private Limited. 33 Rajaji Road, Ram Nagar, Gandhipuram, Coimbatore — 641009. The second party, and represented herein by its Executive Director Mr.N.Venkatraman

Dr. D. SENTHIL KUMARAN
ME.Ph.D. (NIVS), MISTE, MISLCA, FIE,
PRINCIPAL
SSM Institute of Engineering and Technology
Dindigul - Palani Highway, Dindigul - 624 002

For CADD TECHNOLOGIES SCHOOL OF DESIGN PRIVATE LIMITED

Varkening DIRECTOR