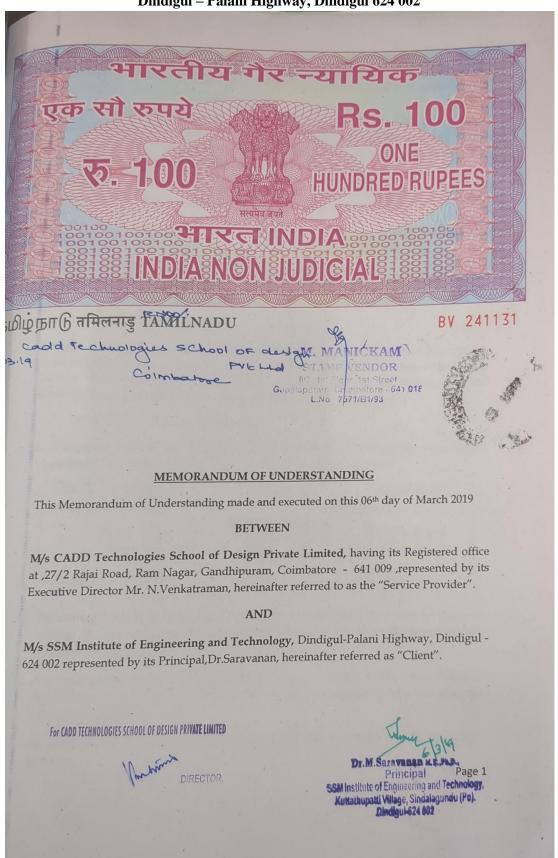

# Memorandum of Understanding

MEMORANDUM OF UNDERSTANDING (MoU)

**BETWEEN** 

SSM Institute of Engineering and Technology, Dindugal
AND
CADD Technologies School of Design Private Limited, Coimbatore

This Memorandum of Understanding (hereinafter called as the 'MoU') is entered into on this the 25<sup>th</sup> day of September 2021 by and between.

SSM Institute of Engineering and Technology, Dindigul - Palani Highway, Dindigul - 624002 the First Party represented herein by its Principal of the Institution Dr.D.Senthil Kumaran, And CADD Technologies School of Design Private Limited. 33 Rajaji Road, Ram Nagar, Gandhipuram, Coimbatore — 641009. The second party, and represented herein by its Executive Director Mr.N.Venkatraman

Dr. D. SENTHIL KUMARAN
ME.Ph.D. (NIVS), MISTE, MISLCA, FIE,
PRINCIPAL
SSM Institute of Engineering and Technology
Dindigul - Palani Highway, Dindigul - 624 002

For CADD TECHNOLOGIES SCHOOL OF DESIGN PRIVATE LIMITED

Varkening DIRECTOR